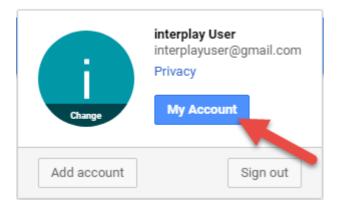

#### 2) Select My Account button

3) Click at Google Login

| G M 💽 🔀 🚥<br>wecome<br>Check your Google experience - all in one place                                                                      |                                                                                                                                                                       |                                                                                                                                                                          |  |  |  |  |  |
|---------------------------------------------------------------------------------------------------------------------------------------------|-----------------------------------------------------------------------------------------------------------------------------------------------------------------------|--------------------------------------------------------------------------------------------------------------------------------------------------------------------------|--|--|--|--|--|
|                                                                                                                                             | s for managing your Google experience with products like<br>fre privacy and security checks when signing in or creatin<br>SIGN IN OF CREATE A GOOGLE ACCOUNT          |                                                                                                                                                                          |  |  |  |  |  |
| Login and Security >                                                                                                                        | Personal info and > privacy                                                                                                                                           | account Settings >                                                                                                                                                       |  |  |  |  |  |
| Check your password of access to your Google<br>Account.<br>Google Login<br>Device Activity and Security<br>Alerts Apps with Account Access | Manage the visibility settings and data we use to<br>customize your experience.<br>Tools You Can Use Now<br>Personal Information<br>Manage your Google Activity<br>Ad | Adjust account settings, such as payment options,<br>languages, and storage options.<br>Payments<br>Language and Input Tools<br>Availability Your<br>Google Disk Storage |  |  |  |  |  |