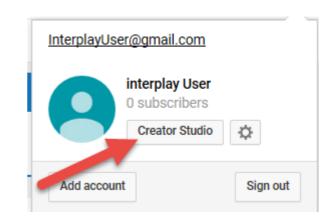

10) Click then at the Sign in button for the Account you created in Google.

11) Click at My channel for create an upload channel OR Click Creator Studio if My Channel is not available

**Create then My Channel from Creator Studio** 