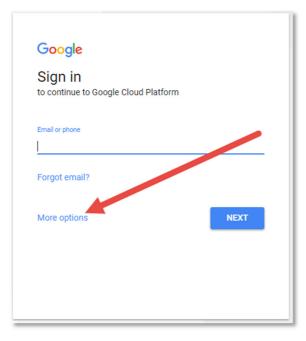

| account Settings >                                                                                                                                                       |  |  |  |  |  |
| Check your password of access to your Google<br>Account.<br>Google Login<br>Device Activity and Security<br>Alerts Apps with Account Access | Manage the visibility settings and data we use to<br>customize your experience.<br>Tools You Can Use Now<br>Personal Information<br>Manage your Google Activity<br>Ad | Adjust account settings, such as payment options,<br>languages, and storage options.<br>Payments<br>Language and Input Tools<br>Availability Your<br>Google Disk Storage |  |  |  |  |  |

4) Sign In here for existing accounts. If no account click "More options".





#### 5) Click at "Create account"



#### 6) Fill in all fields in the registration application

| One account is all you need                                                        | Name                             |  |  |  |  |
|------------------------------------------------------------------------------------|----------------------------------|--|--|--|--|
| One free account gets you into everything Google.                                  | First Last                       |  |  |  |  |
|                                                                                    | Your email address               |  |  |  |  |
| G M 🕅 🖬 🛆 🂠 🕨 🌍                                                                    | l would like a new Gmail address |  |  |  |  |
|