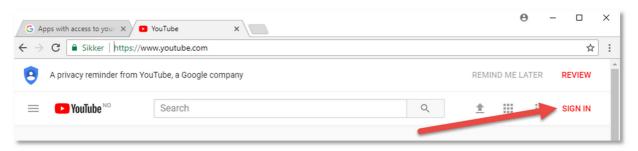

## Create YouTube account

Before you can upload to YouTube, you need a YouTube Account that is connected to your Google Account with the credentials you got for upload.

- 8) Go to: https://www.youtube.com/
- 9) Click at "Sign In"