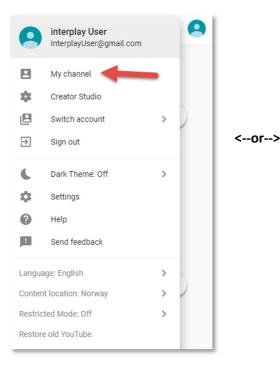

10) Click then at the Sign in button for the Account you created in Google.

11) Click at My channel for create an upload channel OR Click Creator Studio if My Channel is not available

**Create then My Channel from Creator Studio** 