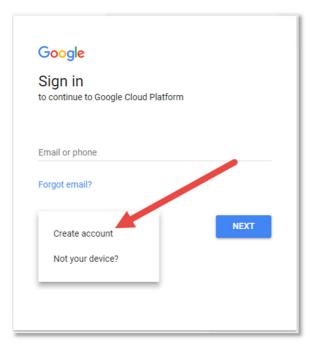

4) Sign In here for existing accounts. If no account click "More options".

#### 5) Click at "Create account"