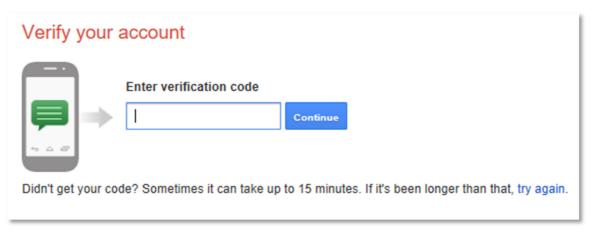

#### 8) The last step is to verify your account

| Verif  | y your account                            |                    |                                                              |
|--------|-------------------------------------------|--------------------|--------------------------------------------------------------|
| You're | almost done! We just need                 | d to verify your a | ccount before you can start using it.                        |
| Phone  | number                                    | ex: <u>(201) 5</u> | 55-0123                                                      |
| -      | (404) 382-0380                            | ×                  | <ul> <li>Standard text messaging rates may apply.</li> </ul> |
| Hawa   | haved we can diverse and a                | -2                 |                                                              |
| -      | hould we send you code<br>t message (SMS) | 5?                 |                                                              |
| _      | ce Call                                   |                    |                                                              |
| Contin |                                           |                    |                                                              |

9) You will receive a code in SMS or a voice call. Input the code in the field.

**10)** You have now a Google account for uploading videos to YouTube.