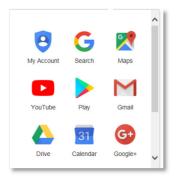

If you don't have Google account from before, Click at the button for Google apps (1)

If you have a Google account click at the login button (2), and go to point 11 in this User guide.

#### 2) Select My Account button

3) Click at Google Login

| G M 💽 🔀 🚥<br>wecome<br>Check your Google experience - all in one place                                                                      |                                                                                                                                                                       |                                                                                                                                                                          |  |  |  |  |  |
|---------------------------------------------------------------------------------------------------------------------------------------------|-----------------------------------------------------------------------------------------------------------------------------------------------------------------------|--------------------------------------------------------------------------------------------------------------------------------------------------------------------------|--|--|--|--|--|
|                                                                                                                                             | s for managing your Google experience with products like<br>fre privacy and security checks when signing in or creatin<br>SIGN IN OF CREATE A GOOGLE ACCOUNT          |                                                                                                                                                                          |  |  |  |  |  |
| Login and Security >                                                                                                                        | Personal info and > privacy                                                                                                                                           | account Settings >                                                                                                                                                       |  |  |  |  |  |
| Check your password of access to your Google<br>Account.<br>Google Login<br>Device Activity and Security<br>Alerts Apps with Account Access | Manage the visibility settings and data we use to<br>customize your experience.<br>Tools You Can Use Now<br>Personal Information<br>Manage your Google Activity<br>Ad | Adjust account settings, such as payment options,<br>languages, and storage options.<br>Payments<br>Language and Input Tools<br>Availability Your<br>Google Disk Storage |  |  |  |  |  |