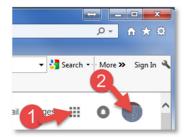

If you don't have Google account from before, Click at the button for Google apps (1)

If you have a Google account click at the login button (2), and go to point 11 in this User guide.